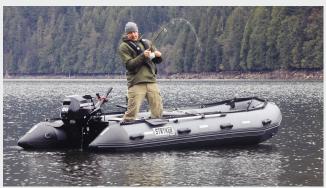

# STRYKER LX 420

The Stryker LX 420 is the largest boat in the LX series. It remains extremely popular with larger families and people looking to carry some gear or just enjoy being more comfortable on the water. Perfect for larger bodies of water due to its 18" tube diameter and maximum HP rating of 40. We still find this boat pairs extremely well with the NEW 20HP Fuel Injected Outboards.