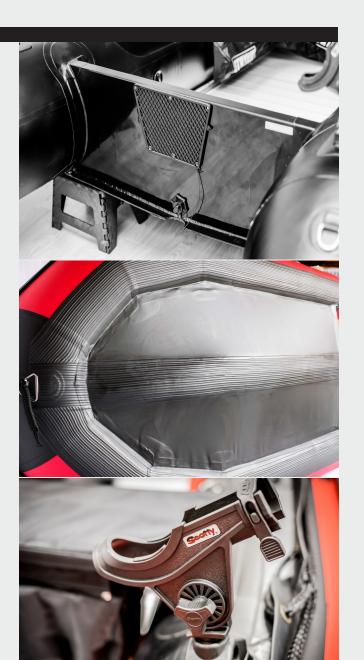

| FEATURES |                                   |  |
|----------|-----------------------------------|--|
| 0        | Entirely Thermowelded Seams       |  |
| 0        | Aluminum Transom                  |  |
| 0        | 1.2mm Underbelly                  |  |
| 0        | 1.2mm Protective Seat Patches     |  |
| 0        | Stryker Shield™ Keel Strake       |  |
| 0        | Stryker Shield™ Under Tubes       |  |
| 0        | 5 x Scotty Mount Pads             |  |
| 0        | Anti Over-Inflation Safety Valve  |  |
| 0        | Reinforced Tube to Transom        |  |
| 0        | Complete Peripheral Life Line     |  |
| 0        | Exterior Water Redirecting Strake |  |
| 0        | D Handle @ Bow                    |  |
| 0        | Tow Rope                          |  |
| 0        | 2 Tow Rings                       |  |
| 0        | Oar Locks                         |  |
| 0        | Oar Holders                       |  |
| 0        | One Way Drain Valve               |  |
| 0        | 4 Carry Handles                   |  |
| 0        | 6 Interior D Rings                |  |
| 0        | Aluminum Engine Mounting Plate    |  |
| 0        | Gas Tank Pad & Belt               |  |