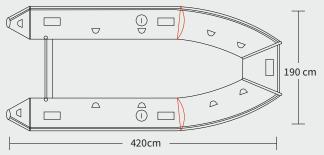

### **SPECIFICATIONS**

| SIZ | ZE                |                   |
|-----|-------------------|-------------------|
| 0   | Overall Length    | 420cm or 13′ 7″   |
| 0   | Inside Length     | 290cm or 9′ 5″    |
| 0   | Overall Width     | 190cm or 6′ 2″    |
| 0   | Inside Width      | 90cm or 2' 10"    |
| 0   | Weight            | 201 lbs           |
| 0   | Tube Diameter     | 50cm or 1' 6"     |
| 0   | # of Air Chambers | 4                 |
| 0   | PVC Thickness     | 1.2mm & .9mm      |
| CA  | PACITY            |                   |
| 0   | Max Load          | 1110kg or 2447lbs |
| 0   | Max # people      | 10                |
| 0   | Max Motor         | 40 HP             |
| 0   | Max Motor Weight  | 119kg or 262 lbs  |
| 0   | Transom Height    | 15"               |
| 0   | Max Tube Pressure | 3.6 psi           |
|     |                   | T                 |