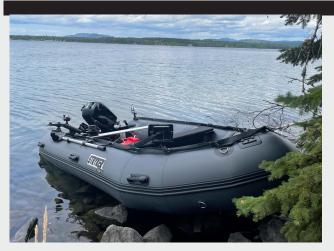

# STRYKER LX 420

The Stryker LX 420 is the largest boat in the LX series. It remains extremely popular with larger families and people looking to carry some gear or just enjoy being more comfortable on the water. Perfect for larger bodies of water due to its 18" tube diameter and maximum HP rating of 40. We still find this boat pairs extremely well with the NEW 20HP Fuel Injected Outboards.

| FEATURES |                                   |  |
|----------|-----------------------------------|--|
| 0        | Entirely Thermowelded Seams       |  |
| 0        | Aluminum Transom                  |  |
| 0        | 1.2mm Underbelly                  |  |
| 0        | 1.2mm Protective Seat Patches     |  |
| 0        | Stryker Shield™ Keel Strake       |  |
| 0        | Stryker Shield™ Under Tubes       |  |
| 0        | 5 x Scotty Mount Pads             |  |
| 0        | Anti Over-Inflation Safety Valve  |  |
| 0        | Reinforced Tube to Transom        |  |
| 0        | Complete Peripheral Life Line     |  |
| 0        | Exterior Water Redirecting Strake |  |
| 0        | D Handle @ Bow                    |  |
| 0        | Tow Rope                          |  |
| 0        | 2 Tow Rings                       |  |
| 0        | Oar Locks                         |  |
| 0        | Oar Holders                       |  |
| 0        | One Way Drain Valve               |  |
| 0        | 4 Carry Handles                   |  |
| 0        | 6 Interior D Rings                |  |
| 0        | Aluminum Engine Mounting Plate    |  |
| 0        | Gas Tank Pad & Belt               |  |