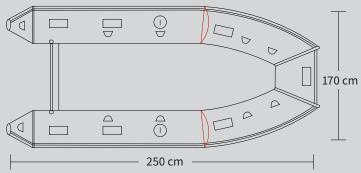

## **SPECIFICATIONS**

| SIZ | ZE                |                 |
|-----|-------------------|-----------------|
| 0   | Overall Length    | 250cm or 8' 2"  |
| 0   | Inside Length     | 157cm or 5' 1"  |
| 0   | Overall Width     | 170cm or 5' 6"  |
| 0   | Inside Width      | 79cm or 2' 6"   |
| 0   | Weight            | 58kg or 128lbs  |
| 0   | Tube Diameter     | 44cm or 1' 4"   |
| 0   | # of Air Chambers | 3               |
| 0   | PVC Thickness     | 0.9mm           |
| CA  | PACITY            |                 |
| 0   | Max Load          | 360kg or 793lbs |
| 0   | Max # people      | 3               |
| 0   | Max Motor         | 15 HP           |
| 0   | Max Motor Weigh   | 60kg or 132lbs  |
| 0   | Transom Height    | 15"             |
| 0   | Max Tube Pressure | 3.6 psi         |
|     |                   | T               |