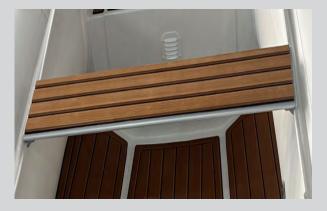

## FEATURES O Entirely

| 0 | Entirely Thermowelded Seams       |  |
|---|-----------------------------------|--|
| 0 | Integrated transom supports       |  |
| 0 | 2.5mm Aluiminum hull              |  |
| 0 | 0.9mm Heytex PVC tube             |  |
| 0 | Stryker ShieldTM Keel Strake      |  |
| 0 | Stryker ShieldTM Under Tubes      |  |
| 0 | 2x oar holders on inner tube      |  |
| 0 | Anti Over-Inflation Safety Valve  |  |
| 0 | Reinforced Tube to Transom        |  |
| 0 | Stern tabs                        |  |
| 0 | Exterior Water Redirecting Strake |  |
| 0 | Handle @ Bow                      |  |
| 0 | Tow Rope                          |  |
| 0 | 2 Tow Rings on aluminum hull      |  |
| 0 | Bow locker (Fit 24L fuel tank)    |  |
| 0 | Removable seat with EVA           |  |
| 0 | Drain Valve                       |  |
| 0 | Carry Handles                     |  |
| 0 | Slider seat design                |  |
| 0 | Engine Mounting Plate             |  |
| 0 | Gas Tank Belt                     |  |
| _ |                                   |  |

## **INCLUDED IN BOX**

- 1x Aluminum Bench Seat
- Aluminum Oars
- Foot Pump
- Repair Kit
- Attachable Fabric Oar Holders
- •

0

- -
- •