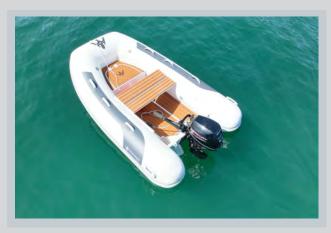

## STRYKER RIB LX 250

The Stryker RIB LX 250 has a double aluminum hull with flat deck. Bow locker and EVA flooring are standard features on these beautiful boats.