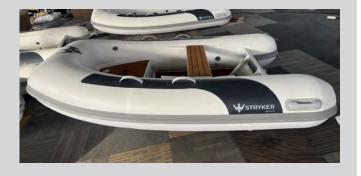

## STRYKER RIB LX 250

The Stryker RIB LX 250 has a double aluminum hull with flat deck. Bow locker and EVA flooring are standard features on these beautiful boats.

## FEATURES O Entirely

| 0 | Entirely Thermowelded Seams       |  |
|---|-----------------------------------|--|
| 0 | Integrated transom supports       |  |
| 0 | 2.5mm Aluiminum hull              |  |
| 0 | 0.9mm Heytex PVC tube             |  |
| 0 | Stryker ShieldTM Keel Strake      |  |
| 0 | Stryker ShieldTM Under Tubes      |  |
| 0 | 2x oar holders on inner tube      |  |
| 0 | Anti Over-Inflation Safety Valve  |  |
| 0 | Reinforced Tube to Transom        |  |
| 0 | Stern tabs                        |  |
| 0 | Exterior Water Redirecting Strake |  |
| 0 | Handle @ Bow                      |  |
| 0 | Tow Rope                          |  |
| 0 | 2 Tow Rings on aluminum hull      |  |
| 0 | Bow locker (Fit 24L fuel tank)    |  |
| 0 | Removable seat with EVA           |  |
| 0 | Drain Valve                       |  |
| 0 | Carry Handles                     |  |
| 0 | Slider seat design                |  |
| 0 | Engine Mounting Plate             |  |
| 0 | Gas Tank Belt                     |  |
| _ |                                   |  |