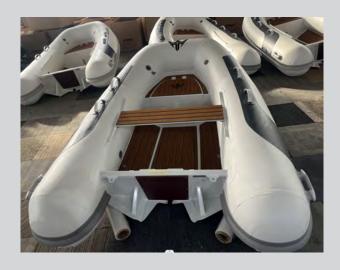

## STRYKER RIB LX 250

The Stryker RIB LX 250 has a double aluminum hull with flat deck. Bow locker and EVA flooring are standard features on these beautiful boats.

## FEATURES O Entirely

| 0 | Entirely Thermowelded Seams       |  |
|---|-----------------------------------|--|
| 0 | Integrated transom supports       |  |
| 0 | 2.5mm Aluiminum hull              |  |
| 0 | 0.9mm Heytex PVC tube             |  |
| 0 | Stryker ShieldTM Keel Strake      |  |
| 0 | Stryker ShieldTM Under Tubes      |  |
| 0 | 2x oar holders on inner tube      |  |
| 0 | Anti Over-Inflation Safety Valve  |  |
| 0 | Reinforced Tube to Transom        |  |
| 0 | Stern tabs                        |  |
| 0 | Exterior Water Redirecting Strake |  |
| 0 | Handle @ Bow                      |  |
| 0 | Tow Rope                          |  |
| 0 | 2 Tow Rings on aluminum hull      |  |
| 0 | Bow locker (Fit 24L fuel tank)    |  |
| 0 | Removable seat with EVA           |  |
| 0 | Drain Valve                       |  |
| 0 | Carry Handles                     |  |
| 0 | Slider seat design                |  |
| 0 | Engine Mounting Plate             |  |
| 0 | Gas Tank Belt                     |  |
| _ |                                   |  |