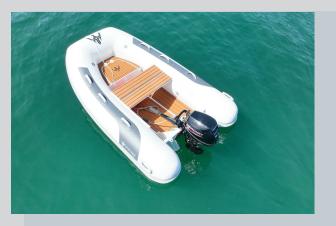

# STRYKER RIB LX 330

The Stryker RIB LX 330 has a double aluminum hull with flat deck. Bow locker and EVA flooring are standard features on these beautiful boats.

#### CAPACITY

O Max Load 534kg or 1177lbs

4

- O Max # people
- O Max Motor 25 HP
- O Max Motor Weight 105kg or 231 lbs
- O Transom Height 15"
- O Max Tube Pressure 3.6 psi

RYKER

BOATS

1.844.322.BOAT (2628) • STRYKERBOATS.COM