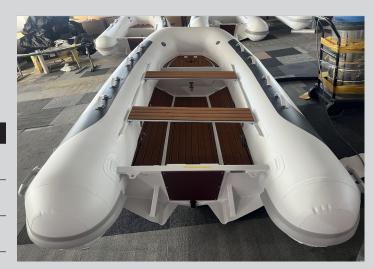

# STRYKER RIB LX 330

The Stryker RIB LX 330 has a double aluminum hull with flat deck. Bow locker and EVA flooring are standard features on these beautiful boats.

## FEATURES

| 0 | Entirely Thermowelded Seams       |  |
|---|-----------------------------------|--|
| 0 | Integrated transom supports       |  |
| 0 | 2.5mm Aluminum hull               |  |
| 0 | 0.9mm Heytex PVCtube              |  |
| 0 | Stryker ShieldTM Keel Strake      |  |
| 0 | Stryker ShieldTM Under Tubes      |  |
| 0 | Oar holders on inner tube         |  |
| 0 | Anti Over-Inflation Safety Valve  |  |
| 0 | Reinforced Tube to Transom        |  |
| 0 | Stern tabs                        |  |
| 0 | Exterior Water Redirecting Strake |  |
| 0 | Handle @ Bow                      |  |
| 0 | Tow Rope                          |  |
| 0 | 2 Tow Rings on aluminum hull      |  |
| 0 | Bow locker (Fit 24L fuel tank)    |  |
| 0 | Removable seat with EVA           |  |
| 0 | Drain Valve                       |  |
| 0 | Carry Handles                     |  |
| 0 | Slider seat design                |  |
| 0 | Engine Mounting Plate             |  |
| 0 | Gas Tank Belt                     |  |