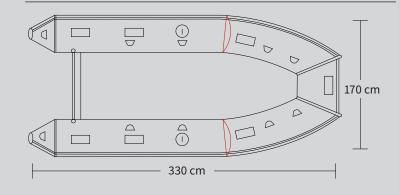

# STRYKER RIB LX 330

The Stryker RIB LX 330 has a double aluminum hull with flat deck. Bow locker and EVA flooring are standard features on these beautiful boats.

#### SIZE

| 0 | Overall Length    | 330cm or 10' 8" |
|---|-------------------|-----------------|
| 0 | Inside Length     | 237cm or 7' 8"  |
| 0 | Overall Width     | 170cm or 5' 6"  |
| 0 | Inside Width      | 79cm or 2' 6"   |
| 0 | Weight            | 78kg or 172 lbs |
| 0 | Tube Diameter     | 44cm or 1' 4"   |
| 0 | # of Air Chambers | 3               |
| 0 | PVC Thickness     | 0.9mm           |
|   |                   |                 |

#### CAPACITY

O Max Load 534kg or 1177lbs

4

- O Max # people
- O Max Motor 25 HP
- O Max Motor Weight 105kg or 231 lbs
- O Transom Height 15"
- O Max Tube Pressure 3.6 psi

RYKER

BOATS

1.844.322.BOAT (2628) • STRYKERBOATS.COM