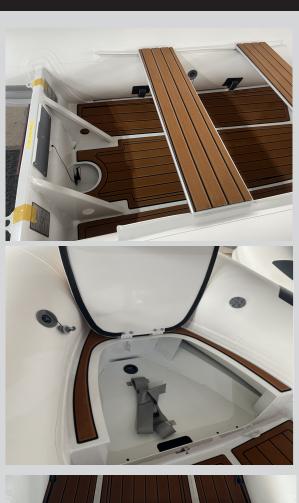

## FEATURES

| 0 | Entirely Thermowelded Seams       |  |
|---|-----------------------------------|--|
| 0 | Integrated transom supports       |  |
| 0 | 2.5mm Aluminum hull               |  |
| 0 | 0.9mm Heytex PVCtube              |  |
| 0 | Stryker ShieldTM Keel Strake      |  |
| 0 | Stryker ShieldTM Under Tubes      |  |
| 0 | Oar holders on inner tube         |  |
| 0 | Anti Over-Inflation Safety Valve  |  |
| 0 | Reinforced Tube to Transom        |  |
| 0 | Stern tabs                        |  |
| 0 | Exterior Water Redirecting Strake |  |
| 0 | Handle @ Bow                      |  |
| 0 | Tow Rope                          |  |
| 0 | 2 Tow Rings on aluminum hull      |  |
| 0 | Bow locker (Fit 24L fuel tank)    |  |
| 0 | Removable seat with EVA           |  |
| 0 | Drain Valve                       |  |
| 0 | Carry Handles                     |  |
| 0 | Slider seat design                |  |
| 0 | Engine Mounting Plate             |  |
| 0 | Gas Tank Belt                     |  |