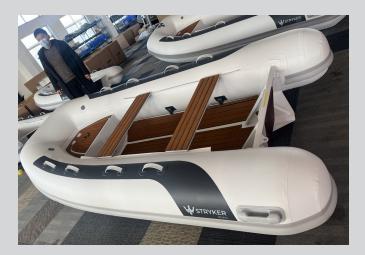

# STRYKER RIB LX 330

The Stryker RIB LX 330 has a double aluminum hull with flat deck. Bow locker and EVA flooring are standard features on these beautiful boats.

## FEATURES

| 0 | Entirely Thermowelded Seams       |  |
|---|-----------------------------------|--|
| 0 | Integrated transom supports       |  |
| 0 | 2.5mm Aluminum hull               |  |
| 0 | 0.9mm Heytex PVCtube              |  |
| 0 | Stryker ShieldTM Keel Strake      |  |
| 0 | Stryker ShieldTM Under Tubes      |  |
| 0 | Oar holders on inner tube         |  |
| 0 | Anti Over-Inflation Safety Valve  |  |
| 0 | Reinforced Tube to Transom        |  |
| 0 | Stern tabs                        |  |
| 0 | Exterior Water Redirecting Strake |  |
| 0 | Handle @ Bow                      |  |
| 0 | Tow Rope                          |  |
| 0 | 2 Tow Rings on aluminum hull      |  |
| 0 | Bow locker (Fit 24L fuel tank)    |  |
| 0 | Removable seat with EVA           |  |
| 0 | Drain Valve                       |  |
| 0 | Carry Handles                     |  |
| 0 | Slider seat design                |  |
| 0 | Engine Mounting Plate             |  |
| 0 | Gas Tank Belt                     |  |