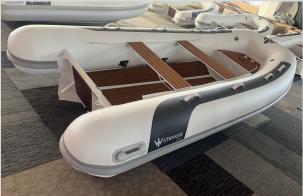

# STRYKER RIB LX 360

The Stryker RIB LX 300 has a double aluminum hull with flat deck. Bow locker and EVA flooring are standard features on these beautiful boats.

| 0 | Entirely Thermowelded Seams       |  |
|---|-----------------------------------|--|
| 0 | Integrated transom supports       |  |
| 0 | 2.5mm Aluiminum hull              |  |
| 0 | 0.9mm Heytex PVC tube             |  |
| 0 | Stryker ShieldTM Keel Strake      |  |
| 0 | Stryker ShieldTM Under Tubes      |  |
| 0 | 2x oar holders on inner tube      |  |
| 0 | Anti Over-Inflation Safety Valve  |  |
| 0 | Reinforced Tube to Transom        |  |
| 0 | Stern tabs                        |  |
| 0 | Exterior Water Redirecting Strake |  |
| 0 | Handle @ Bow                      |  |
| 0 | Tow Rope                          |  |
| 0 | 2 Tow Rings on aluminum hull      |  |
| 0 | Bow locker (Fit 24L fuel tank)    |  |
| 0 | Removable seat with EVA           |  |
| 0 | Drain Valve                       |  |
| 0 | Carry Handles                     |  |
| 0 | Slider seat design                |  |
| 0 | Engine Mounting Plate             |  |
| 0 | Gas Tank Belt                     |  |
| 0 |                                   |  |

### **INCLUDED IN BOX**

- 2 x Aluminum Bench Seat Aluminum
- Oars
- Foot Pump
- Repair Kit
- Attachable Fabric Oar Holders
- •
- •
- •
- •
- •