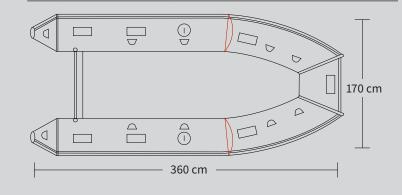

#### SIZE

| 0 | Overall Length    | 360cm or 11' 8" |
|---|-------------------|-----------------|
| 0 | Inside Length     | 267cm or 8' 8"  |
| 0 | Overall Width     | 170cm or 5' 6"  |
| 0 | Inside Width      | 79cm or 2' 6"   |
| 0 | Weight            | 83kg or 183lbs  |
| 0 | Tube Diameter     | 44cm or 1 '4"   |
| 0 | # of Air Chambers | 3               |

O PVC Thickness 0.9mm

#### CAPACITY

O Max Load 561kg or 1237lbs

6

30HP

- O Max # people
- O Max Motor
- O Max Motor Weight 120kg or 264 lbs
- O Transom Height 15"
- O Max Tube Pressure 3.6 psi

RYKER

BOATS

1.844.322.BOAT (2628) · STRYKERBOATS.COM

| 0 | Entirely Thermowelded Seams       |  |
|---|-----------------------------------|--|
| 0 | Integrated transom supports       |  |
| 0 | 2.5mm Aluiminum hull              |  |
| 0 | 0.9mm Heytex PVC tube             |  |
| 0 | Stryker ShieldTM Keel Strake      |  |
| 0 | Stryker ShieldTM Under Tubes      |  |
| 0 | 2x oar holders on inner tube      |  |
| 0 | Anti Over-Inflation Safety Valve  |  |
| 0 | Reinforced Tube to Transom        |  |
| 0 | Stern tabs                        |  |
| 0 | Exterior Water Redirecting Strake |  |
| 0 | Handle @ Bow                      |  |
| 0 | Tow Rope                          |  |
| 0 | 2 Tow Rings on aluminum hull      |  |
| 0 | Bow locker (Fit 24L fuel tank)    |  |
| 0 | Removable seat with EVA           |  |
| 0 | Drain Valve                       |  |
| 0 | Carry Handles                     |  |
| 0 | Slider seat design                |  |
| 0 | Engine Mounting Plate             |  |
| 0 | Gas Tank Belt                     |  |
| 0 |                                   |  |