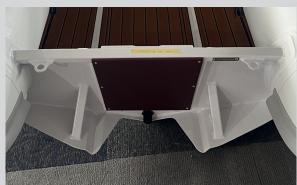

| 0 | Entirely Thermowelded Seams       |  |
|---|-----------------------------------|--|
| 0 | Integrated transom supports       |  |
| 0 | 2.5mm Aluiminum hull              |  |
| 0 | 0.9mm Heytex PVC tube             |  |
| 0 | Stryker ShieldTM Keel Strake      |  |
| 0 | Stryker ShieldTM Under Tubes      |  |
| 0 | 2x oar holders on inner tube      |  |
| 0 | Anti Over-Inflation Safety Valve  |  |
| 0 | Reinforced Tube to Transom        |  |
| 0 | Stern tabs                        |  |
| 0 | Exterior Water Redirecting Strake |  |
| 0 | Handle @ Bow                      |  |
| 0 | Tow Rope                          |  |
| 0 | 2 Tow Rings on aluminum hull      |  |
| 0 | Bow locker (Fit 24L fuel tank)    |  |
| 0 | Removable seat with EVA           |  |
| 0 | Drain Valve                       |  |
| 0 | Carry Handles                     |  |
| 0 | Slider seat design                |  |
| 0 | Engine Mounting Plate             |  |
| 0 | Gas Tank Belt                     |  |
| 0 |                                   |  |