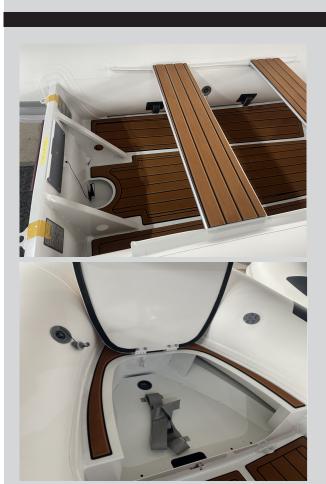

| 0 | Entirely Thermowelded Seams       |  |
|---|-----------------------------------|--|
| 0 | Integrated transom supports       |  |
| 0 | 2.5mm Aluiminum hull              |  |
| 0 | 0.9mm Heytex PVC tube             |  |
| 0 | Stryker ShieldTM Keel Strake      |  |
| 0 | Stryker ShieldTM Under Tubes      |  |
| 0 | 2x oar holders on inner tube      |  |
| 0 | Anti Over-Inflation Safety Valve  |  |
| 0 | Reinforced Tube to Transom        |  |
| 0 | Stern tabs                        |  |
| 0 | Exterior Water Redirecting Strake |  |
| 0 | Handle @ Bow                      |  |
| 0 | Tow Rope                          |  |
| 0 | 2 Tow Rings on aluminum hull      |  |
| 0 | Bow locker (Fit 24L fuel tank)    |  |
| 0 | Removable seat with EVA           |  |
| 0 | Drain Valve                       |  |
| 0 | Carry Handles                     |  |
| 0 | Slider seat design                |  |
| 0 | Engine Mounting Plate             |  |
| 0 | Gas Tank Belt                     |  |
| 0 |                                   |  |