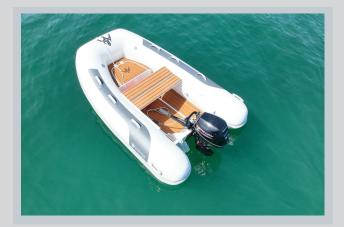

# STRYKER RIB LX 360

The Stryker RIB LX 300 has a double aluminum hull with flat deck. Bow locker and EVA flooring are standard features on these beautiful boats.

#### SIZE

| 0 | Overall Length    | 360cm or 11' 8" |
|---|-------------------|-----------------|
| 0 | Inside Length     | 267cm or 8' 8"  |
| 0 | Overall Width     | 170cm or 5' 6"  |
| 0 | Inside Width      | 79cm or 2' 6"   |
| 0 | Weight            | 83kg or 183lbs  |
| 0 | Tube Diameter     | 44cm or 1 '4"   |
| 0 | # of Air Chambers | 3               |

#### CAPACITY

O Max Load 561kg or 1237lbs

6

30HP

- O Max # people
- O Max Motor
- O Max Motor Weight 120kg or 264 lbs
- O Transom Height 15"
- O Max Tube Pressure 3.6 psi

RYKER

BOATS

1.844.322.BOAT (2628) · STRYKERBOATS.COM