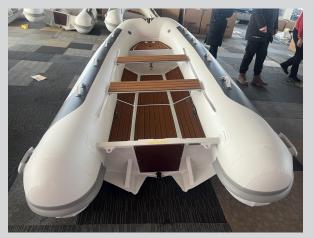

# STRYKER RIB LX 360

The Stryker RIB LX 300 has a double aluminum hull with flat deck. Bow locker and EVA flooring are standard features on these beautiful boats.

| 0 | Entirely Thermowelded Seams       |  |
|---|-----------------------------------|--|
| 0 | Integrated transom supports       |  |
| 0 | 2.5mm Aluiminum hull              |  |
| 0 | 0.9mm Heytex PVC tube             |  |
| 0 | Stryker ShieldTM Keel Strake      |  |
| 0 | Stryker ShieldTM Under Tubes      |  |
| 0 | 2x oar holders on inner tube      |  |
| 0 | Anti Over-Inflation Safety Valve  |  |
| 0 | Reinforced Tube to Transom        |  |
| 0 | Stern tabs                        |  |
| 0 | Exterior Water Redirecting Strake |  |
| 0 | Handle @ Bow                      |  |
| 0 | Tow Rope                          |  |
| 0 | 2 Tow Rings on aluminum hull      |  |
| 0 | Bow locker (Fit 24L fuel tank)    |  |
| 0 | Removable seat with EVA           |  |
| 0 | Drain Valve                       |  |
| 0 | Carry Handles                     |  |
| 0 | Slider seat design                |  |
| 0 | Engine Mounting Plate             |  |
| 0 | Gas Tank Belt                     |  |
| 0 |                                   |  |

### **INCLUDED IN BOX**

- 2 x Aluminum Bench Seat Aluminum
- Oars
- Foot Pump
- Repair Kit
- Attachable Fabric Oar Holders
- •
- •
- •
- •
- •