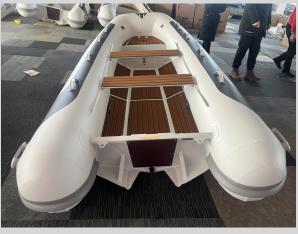

# STRYKER RIB LX 360

The Stryker RIB LX 360 has a double aluminum hull with flat deck. Bow locker and EVA flooring are standard features on these beautiful boats.

## **FEATURES**

| 0 | Entirely Thermowelded Seams       |  |
|---|-----------------------------------|--|
| 0 | Integrated transom supports       |  |
| 0 | 2.5mm Aluiminum hull              |  |
| 0 | 0.9mm Heytex PVC tube             |  |
| 0 | Stryker ShieldTM Keel Strake      |  |
| 0 | Stryker ShieldTM Under Tubes      |  |
| 0 | 2x oar holders on inner tube      |  |
| 0 | Anti Over-Inflation Safety Valve  |  |
| 0 | Reinforced Tube to Transom        |  |
| 0 | Stern tabs                        |  |
| 0 | Exterior Water Redirecting Strake |  |
| 0 | Handle @ Bow                      |  |
| 0 | Tow Rope                          |  |
| 0 | 2 Tow Rings on aluminum hull      |  |
| 0 | Bow locker (Fit 24L fuel tank)    |  |
| 0 | Removable seat with EVA           |  |
| 0 | Drain Valve                       |  |
| 0 | Carry Handles                     |  |
| 0 | Slider seat design                |  |
| 0 | Engine Mounting Plate             |  |
| 0 | Gas Tank Belt                     |  |
| 0 |                                   |  |