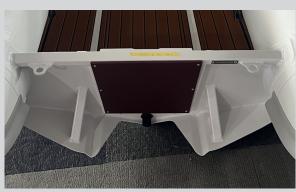

## **FEATURES**

| 0 | Entirely Thermowelded Seams       |  |
|---|-----------------------------------|--|
| 0 | Integrated transom supports       |  |
| 0 | 2.5mm Aluiminum hull              |  |
| 0 | 0.9mm Heytex PVC tube             |  |
| 0 | Stryker ShieldTM Keel Strake      |  |
| 0 | Stryker ShieldTM Under Tubes      |  |
| 0 | 2x oar holders on inner tube      |  |
| 0 | Anti Over-Inflation Safety Valve  |  |
| 0 | Reinforced Tube to Transom        |  |
| 0 | Stern tabs                        |  |
| 0 | Exterior Water Redirecting Strake |  |
| 0 | Handle @ Bow                      |  |
| 0 | Tow Rope                          |  |
| 0 | 2 Tow Rings on aluminum hull      |  |
| 0 | Bow locker (Fit 24L fuel tank)    |  |
| 0 | Removable seat with EVA           |  |
| 0 | Drain Valve                       |  |
| 0 | Carry Handles                     |  |
| 0 | Slider seat design                |  |
| 0 | Engine Mounting Plate             |  |
| 0 | Gas Tank Belt                     |  |
| 0 |                                   |  |