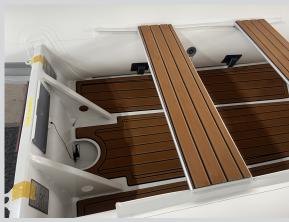

## **FEATURES**

| 0 | Entirely Thermowelded Seams       |  |
|---|-----------------------------------|--|
| 0 | Integrated transom supports       |  |
| 0 | 2.5mm Aluiminum hull              |  |
| 0 | 0.9mm Heytex PVC tube             |  |
| 0 | Stryker ShieldTM Keel Strake      |  |
| 0 | Stryker ShieldTM Under Tubes      |  |
| 0 | 2x oar holders on inner tube      |  |
| 0 | Anti Over-Inflation Safety Valve  |  |
| 0 | Reinforced Tube to Transom        |  |
| 0 | Stern tabs                        |  |
| 0 | Exterior Water Redirecting Strake |  |
| 0 | Handle @ Bow                      |  |
| 0 | Tow Rope                          |  |
| 0 | 2 Tow Rings on aluminum hull      |  |
| 0 | Bow locker (Fit 24L fuel tank)    |  |
| 0 | Removable seat with EVA           |  |
| 0 | Drain Valve                       |  |
| 0 | Carry Handles                     |  |
| 0 | Slider seat design                |  |
| 0 | Engine Mounting Plate             |  |
| 0 | Gas Tank Belt                     |  |
| 0 |                                   |  |

### **INCLUDED IN BOX**

- 2 x Aluminum Bench Seat Aluminum
- Oars
- Foot Pump
- Repair Kit
- Attachable Fabric Oar Holders
- •
- •
- •
- •
- •
- •