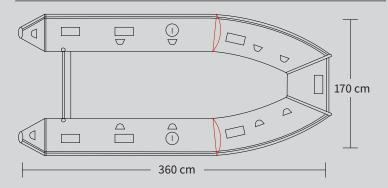

### **SPECIFICATIONS**

| SIZ | ZE                |                  |
|-----|-------------------|------------------|
| 0   | Overall Length    | 360cm or 11' 8"  |
| 0   | Inside Length     | 267cm or 8' 8"   |
| 0   | Overall Width     | 170cm or 5' 6"   |
| 0   | Inside Width      | 79cm or 2' 6"    |
| 0   | Weight            | 83kg or 183lbs   |
| 0   | Tube Diameter     | 44cm or 1 '4"    |
| 0   | # of Air Chambers | 3                |
| 0   | PVC Thickness     | 0.9mm            |
| CA  | PACITY            |                  |
| 0   | Max Load          | 561kg or 1237lbs |
| 0   | Max # people      | 6                |
| 0   | Max Motor         | 30HP             |
| 0   | Max Motor Weight  | 120kg or 264 lbs |
| 0   | Transom Height    | 15"              |
| 0   | Max Tube Pressure | 3.6 psi          |