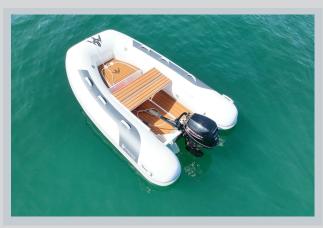

# STRYKER RIB LX 360

The Stryker RIB LX 360 has a double aluminum hull with flat deck. Bow locker and EVA flooring are standard features on these beautiful boats.

### **SPECIFICATIONS**

| SIZ | ZE                |                  |
|-----|-------------------|------------------|
| 0   | Overall Length    | 360cm or 11' 8"  |
| 0   | Inside Length     | 267cm or 8' 8"   |
| 0   | Overall Width     | 170cm or 5' 6"   |
| 0   | Inside Width      | 79cm or 2' 6"    |
| 0   | Weight            | 83kg or 183lbs   |
| 0   | Tube Diameter     | 44cm or 1 '4"    |
| 0   | # of Air Chambers | 3                |
| 0   | PVC Thickness     | 0.9mm            |
| CA  | PACITY            |                  |
| 0   | Max Load          | 561kg or 1237lbs |
| 0   | Max # people      | 6                |
| 0   | Max Motor         | 30HP             |
| 0   | Max Motor Weight  | 120kg or 264 lbs |
| 0   | Transom Height    | 15"              |
| 0   | Max Tube Pressure | 3.6 psi          |

## **FEATURES**

| 0 | Entirely Thermowelded Seams       |  |
|---|-----------------------------------|--|
| 0 | Integrated transom supports       |  |
| 0 | 2.5mm Aluiminum hull              |  |
| 0 | 0.9mm Heytex PVC tube             |  |
| 0 | Stryker ShieldTM Keel Strake      |  |
| 0 | Stryker ShieldTM Under Tubes      |  |
| 0 | 2x oar holders on inner tube      |  |
| 0 | Anti Over-Inflation Safety Valve  |  |
| 0 | Reinforced Tube to Transom        |  |
| 0 | Stern tabs                        |  |
| 0 | Exterior Water Redirecting Strake |  |
| 0 | Handle @ Bow                      |  |
| 0 | Tow Rope                          |  |
| 0 | 2 Tow Rings on aluminum hull      |  |
| 0 | Bow locker (Fit 24L fuel tank)    |  |
| 0 | Removable seat with EVA           |  |
| 0 | Drain Valve                       |  |
| 0 | Carry Handles                     |  |
| 0 | Slider seat design                |  |
| 0 | Engine Mounting Plate             |  |
| 0 | Gas Tank Belt                     |  |
| 0 |                                   |  |