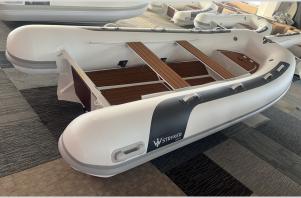

# STRYKER RIB LX 360

The Stryker RIB LX 360 has a double aluminum hull with flat deck. Bow locker and EVA flooring are standard features on these beautiful boats.

## **FEATURES**

| 0 | Entirely Thermowelded Seams       |  |
|---|-----------------------------------|--|
| 0 | Integrated transom supports       |  |
| 0 | 2.5mm Aluiminum hull              |  |
| 0 | 0.9mm Heytex PVC tube             |  |
| 0 | Stryker ShieldTM Keel Strake      |  |
| 0 | Stryker ShieldTM Under Tubes      |  |
| 0 | 2x oar holders on inner tube      |  |
| 0 | Anti Over-Inflation Safety Valve  |  |
| 0 | Reinforced Tube to Transom        |  |
| 0 | Stern tabs                        |  |
| 0 | Exterior Water Redirecting Strake |  |
| 0 | Handle @ Bow                      |  |
| 0 | Tow Rope                          |  |
| 0 | 2 Tow Rings on aluminum hull      |  |
| 0 | Bow locker (Fit 24L fuel tank)    |  |
| 0 | Removable seat with EVA           |  |
| 0 | Drain Valve                       |  |
| 0 | Carry Handles                     |  |
| 0 | Slider seat design                |  |
| 0 | Engine Mounting Plate             |  |
| 0 | Gas Tank Belt                     |  |
| 0 |                                   |  |