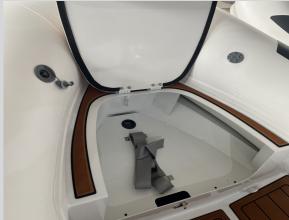

# STRYKER RIB LX 360

The Stryker RIB LX 360 has a double aluminum hull with flat deck. Bow locker and EVA flooring are standard features on these beautiful boats.

## **FEATURES**

| 0 | Entirely Thermowelded Seams       |  |
|---|-----------------------------------|--|
| 0 | Integrated transom supports       |  |
| 0 | 2.5mm Aluiminum hull              |  |
| 0 | 0.9mm Heytex PVC tube             |  |
| 0 | Stryker ShieldTM Keel Strake      |  |
| 0 | Stryker ShieldTM Under Tubes      |  |
| 0 | 2x oar holders on inner tube      |  |
| 0 | Anti Over-Inflation Safety Valve  |  |
| 0 | Reinforced Tube to Transom        |  |
| 0 | Stern tabs                        |  |
| 0 | Exterior Water Redirecting Strake |  |
| 0 | Handle @ Bow                      |  |
| 0 | Tow Rope                          |  |
| 0 | 2 Tow Rings on aluminum hull      |  |
| 0 | Bow locker (Fit 24L fuel tank)    |  |
| 0 | Removable seat with EVA           |  |
| 0 | Drain Valve                       |  |
| 0 | Carry Handles                     |  |
| 0 | Slider seat design                |  |
| 0 | Engine Mounting Plate             |  |
| 0 | Gas Tank Belt                     |  |
| 0 |                                   |  |