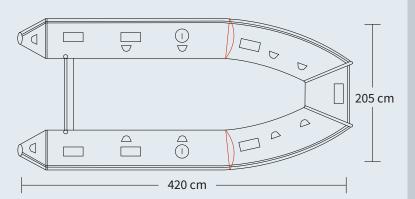

### **SPECIFICATIONS**

| SIZE |                   |                                              |  |  |
|------|-------------------|----------------------------------------------|--|--|
| 0    | Overall Length    | 420cm or 13' 7"                              |  |  |
| 0    | Inside Length     | 290cm or 9' 5"                               |  |  |
| 0    | Overall Width     | 205cm or 6' 7"                               |  |  |
| 0    | Inside Width      | 90cm or 2' 10"                               |  |  |
| 0    | Weight            | 99kg or 212 lbs                              |  |  |
| 0    | Tube Diameter     | 22"                                          |  |  |
| 0    | # of Air Chambers | 5 in body, 1 in floor & 2 removable top tube |  |  |

O PVC Thickness 1.8mm & .9mm

| CAPACITY |                   |                  |  |
|----------|-------------------|------------------|--|
| 0        | Max Load          | 139kg or 3392lbs |  |
| 0        | Max # people      | 20               |  |
| 0        | Max Motor         | 85 HP            |  |
| 0        | Max Motor Weight  | 203kg or 448 lbs |  |
| 0        | Transom Height    | 20"              |  |
| 0        | Max Tube Pressure | 3.6 psi          |  |