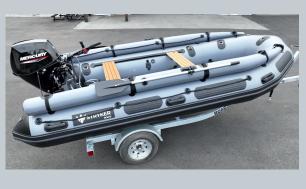

## **JET EXTREME 420**

Take our JET ULTRA, but with 56 cm (22") tubes instead of 50 cm (20") tubes, which provides even greater flotation. This allows the JET EXTREME to run extremely shallow, and helps with very heavy or unbalanced payloads. Our most coveted inflatable shallow water boat.

### **SPECIFICATIONS**

| SIZE |                   |                                              |  |  |
|------|-------------------|----------------------------------------------|--|--|
| 0    | Overall Length    | 420cm or 13' 7"                              |  |  |
| 0    | Inside Length     | 290cm or 9' 5"                               |  |  |
| 0    | Overall Width     | 205cm or 6' 7"                               |  |  |
| 0    | Inside Width      | 90cm or 2' 10"                               |  |  |
| 0    | Weight            | 99kg or 212 lbs                              |  |  |
| 0    | Tube Diameter     | 22"                                          |  |  |
| 0    | # of Air Chambers | 5 in body, 1 in floor & 2 removable top tube |  |  |

O PVC Thickness 1.8mm & .9mm

| CAPACITY |                   |                  |  |
|----------|-------------------|------------------|--|
| 0        | Max Load          | 139kg or 3392lbs |  |
| 0        | Max # people      | 20               |  |
| 0        | Max Motor         | 85 HP            |  |
| 0        | Max Motor Weight  | 203kg or 448 lbs |  |
| 0        | Transom Height    | 20"              |  |
| 0        | Max Tube Pressure | 3.6 psi          |  |

#### **FEATURES**

| 0 | Entirely Thermowelded Seams |
|---|-----------------------------|
|   |                             |

- O Aluminum Transom
- O 1.8mm Underbelly
- O Textured Protective Layer Over Air Floor
- O Full TPU Coverage Under Boat
- O Sliding EVA Bench Seats
- O Integrated Engine Mount Plate
- O Anti Over-Inflation Safety Valve
- O Reinforced Tube to Transom
- O Peripheral Life Line
- O Exterior Water Redirecting Strake
- O D Handle @ Bow
- O Tow Rope
- O 2 Tow Rings
- O Oar Locks
- O Oar Holders
- O One Way Drain Valve
- O 6 Carry Handles
- O Interior D Rings
- O Removable Top Tubes