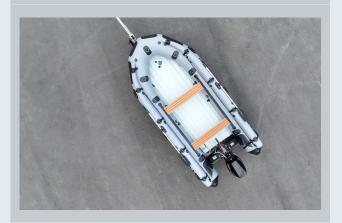

## **JET EXTREME 420**

Take our JET ULTRA, but with 56 cm (22") tubes instead of 50 cm (20") tubes, which provides even greater flotation. This allows the JET EXTREME to run extremely shallow, and helps with very heavy or unbalanced payloads. Our most coveted inflatable shallow water boat.

#### **FEATURES**

| 0 | Entirely Thermowelded Seams |
|---|-----------------------------|
|   |                             |

- O Aluminum Transom
- O 1.8mm Underbelly
- O Textured Protective Layer Over Air Floor
- O Full TPU Coverage Under Boat
- O Sliding EVA Bench Seats
- O Integrated Engine Mount Plate
- O Anti Over-Inflation Safety Valve
- O Reinforced Tube to Transom
- O Peripheral Life Line
- O Exterior Water Redirecting Strake
- O D Handle @ Bow
- O Tow Rope
- O 2 Tow Rings
- O Oar Locks
- O Oar Holders
- O One Way Drain Valve
- O 6 Carry Handles
- O Interior D Rings
- O Removable Top Tubes