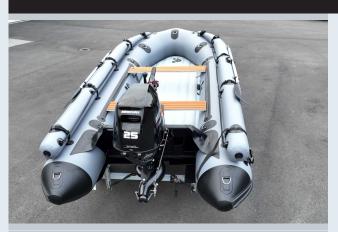

## **JET EXTREME 420**

Take our JET ULTRA, but with 56 cm (22") tubes instead of 50 cm (20") tubes, which provides even greater flotation. This allows the JET EXTREME to run extremely shallow, and helps with very heavy or unbalanced payloads. Our most coveted inflatable shallow water boat.

#### **FEATURES**

| 0 | Entirely Thermowelded Seams |
|---|-----------------------------|
|   |                             |

- O Aluminum Transom
- O 1.8mm Underbelly
- O Textured Protective Layer Over Air Floor
- O Full TPU Coverage Under Boat
- O Sliding EVA Bench Seats
- O Integrated Engine Mount Plate
- O Anti Over-Inflation Safety Valve
- O Reinforced Tube to Transom
- O Peripheral Life Line
- O Exterior Water Redirecting Strake
- O D Handle @ Bow
- O Tow Rope
- O 2 Tow Rings
- O Oar Locks
- O Oar Holders
- O One Way Drain Valve
- O 6 Carry Handles
- O Interior D Rings
- O Removable Top Tubes