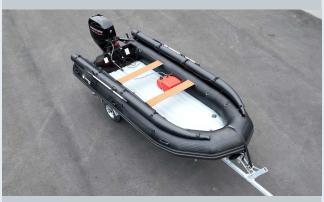

#### **FEATURES**

| 0 | Entirely Thermowelded Seams |
|---|-----------------------------|
|   |                             |

- O Aluminum Transom
- O 1.8mm Underbelly
- O Textured Protective Layer Over Air Floor
- O Full TPU Coverage Under Boat
- O Sliding EVA Bench Seats
- O Integrated Engine Mount Plate
- O Anti Over-Inflation Safety Valve
- O Reinforced Tube to Transom
- O Peripheral Life Line
- O Exterior Water Redirecting Strake
- O D Handle @ Bow
- O Tow Rope
- O 2 Tow Rings
- O Oar Locks
- O Oar Holders
- O One Way Drain Valve
- O 6 Carry Handles
- O Interior D Rings
- O Removable Top Tubes

### **INCLUDED IN BOX**

- 2 x Aluminum Bench Seat
- Seat Bag
- Aluminum Oars
- Boat Bag
- Essentials Bag
- Foot Pump
- Repair Kit