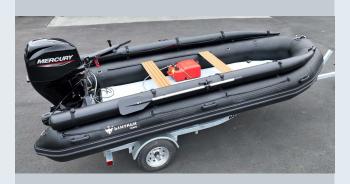

#### **FEATURES**

| 0 | Entirely Thermowelded Seams |
|---|-----------------------------|
|   |                             |

- O Aluminum Transom
- O 1.8mm Underbelly
- O Textured Protective Layer Over Air Floor
- O Full TPU Coverage Under Boat
- O Sliding EVA Bench Seats
- O Integrated Engine Mount Plate
- O Anti Over-Inflation Safety Valve
- O Reinforced Tube to Transom
- O Peripheral Life Line
- O Exterior Water Redirecting Strake
- O D Handle @ Bow
- O Tow Rope
- O 2 Tow Rings
- O Oar Locks
- O Oar Holders
- O One Way Drain Valve
- O 6 Carry Handles
- O Interior D Rings
- O Removable Top Tubes

### **INCLUDED IN BOX**

- 2 x Aluminum Bench Seat
- Seat Bag
- Aluminum Oars
- Boat Bag
- Essentials Bag
- Foot Pump
- Repair Kit