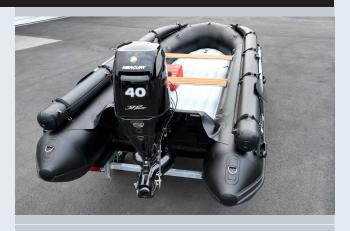

#### **FEATURES**

| 0 | Entirely Thermowelded Seams |
|---|-----------------------------|
|   |                             |

- O Aluminum Transom
- O 1.8mm Underbelly
- O Textured Protective Layer Over Air Floor
- O Full TPU Coverage Under Boat
- O Sliding EVA Bench Seats
- O Integrated Engine Mount Plate
- O Anti Over-Inflation Safety Valve
- O Reinforced Tube to Transom
- O Peripheral Life Line
- O Exterior Water Redirecting Strake
- O D Handle @ Bow
- O Tow Rope
- O 2 Tow Rings
- O Oar Locks
- O Oar Holders
- O One Way Drain Valve
- O 6 Carry Handles
- O Interior D Rings
- O Removable Top Tubes