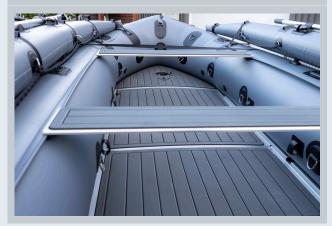

## FEATURES

0 **Entirely Thermowelded Seams** 0 **Aluminum Transom** 0 1.8mm Underbelly 0 1.8mm Protective Seat Patches 0 Full Stryker Shield<sup>™</sup> Under Boat 0 Pre-Installed EVA Mats 0 7 x Scotty Mount Pads 0 Anti Over-Inflation Safety Valve 0 **Reinforced Tube to Transom** 0 **Complete Peripheral Life Line** 0 **Exterior Water Redirecting Strake** 0 D Handle @ Bow w/ Tow Rope 0 D Rings Installed 0 2 Tow Rings 0 Oar Locks 0 **Oar Holders** 0 Drain Valve 0 8 Carry Handles 0 10 Interior D Rings 0 **Integrated Engine Mount Plate** 0 Gas Tank Pad & Belt 0 Bow & Sunshade Bimini Mounts Installed

## **INCLUDED IN BOX**

- 3 x Aluminum Bench Seat
- 2 x Scotty Baitcaster Rod Holders
- Bimini
- Bow Bag
- Seat Bag
- Aluminum Oars
- Boat Bag
- Floor Bag
- Essentials Bag
- Foot Pump
- Repair Kit

1.844.322.BOAT (2628) • STRYKERBOATS.COM