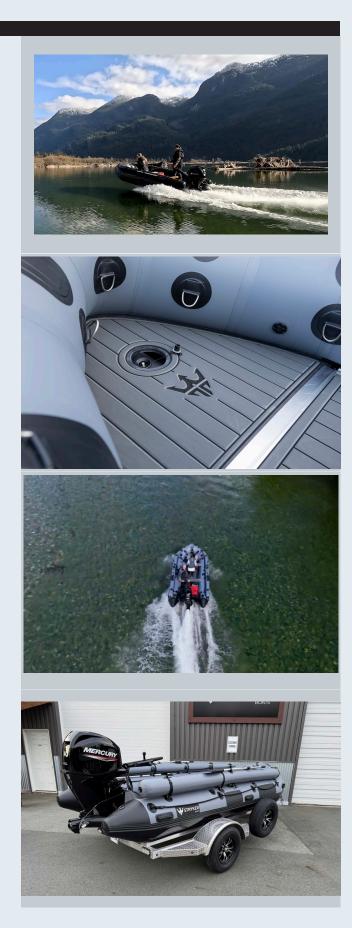

## TUNNEL JET PRO 420

Revolutionary design exclusive to Stryker. Our Tunnel JET PROs come with our standard aluminum transom and built in welded tunnel hull with integrated UHMW. Each boat comes standard with our 1.5mm Stryker Shield TPU. Scotty bases and heavy duty d rings installed throughout. Removable top tubes for your convenience.

## FEATURES

0 **Entirely Thermowelded Seams** 0 **Aluminum Transom** 0 1.8mm Underbelly 0 1.8mm Protective Seat Patches 0 Full Stryker Shield<sup>™</sup> Under Boat 0 Pre-Installed EVA Mats 0 7 x Scotty Mount Pads 0 Anti Over-Inflation Safety Valve 0 **Reinforced Tube to Transom** 0 **Complete Peripheral Life Line** 0 **Exterior Water Redirecting Strake** 0 D Handle @ Bow w/ Tow Rope 0 D Rings Installed 0 2 Tow Rings 0 Oar Locks 0 **Oar Holders** 0 Drain Valve 0 8 Carry Handles 0 10 Interior D Rings 0 **Integrated Engine Mount Plate** 0 Gas Tank Pad & Belt 0 Bow & Sunshade Bimini Mounts Installed