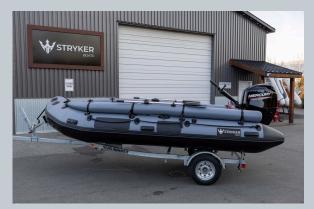

## TUNNEL JET PRO 420

Revolutionary design exclusive to Stryker. Our Tunnel JET PROs come with our standard aluminum transom and built in welded tunnel hull with integrated UHMW. Each boat comes standard with our 1.5mm Stryker Shield TPU. Scotty bases and heavy duty d rings installed throughout. Removable top tubes for your convenience.

## FEATURES

0 **Entirely Thermowelded Seams** 0 **Aluminum Transom** 0 1.8mm Underbelly 0 1.8mm Protective Seat Patches 0 Full Stryker Shield<sup>™</sup> Under Boat 0 Pre-Installed EVA Mats 0 7 x Scotty Mount Pads 0 Anti Over-Inflation Safety Valve 0 **Reinforced Tube to Transom** 0 **Complete Peripheral Life Line** 0 **Exterior Water Redirecting Strake** 0 D Handle @ Bow w/ Tow Rope 0 D Rings Installed 0 2 Tow Rings 0 Oar Locks 0 **Oar Holders** 0 Drain Valve 0 8 Carry Handles 0 10 Interior D Rings 0 **Integrated Engine Mount Plate** 0 Gas Tank Pad & Belt 0 Bow & Sunshade Bimini Mounts Installed