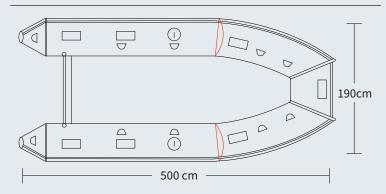

## SPECIFICATIONS

| SIZE     |                   |                          |
|----------|-------------------|--------------------------|
| 0        | Overall Length    | 500cm or 16' 4"          |
| 0        | Inside Length     | 380cm or 12' 5"          |
| 0        | Overall Width     | 190cm or 6' 2"           |
| 0        | Inside Width      | 90cm or 3' 8"            |
| 0        | Weight            | 350 lbs                  |
| 0        | Tube Diameter     | 20"                      |
| 0        | # of Air Chambers | 6                        |
| 0        | PVC Thickness     | 1.8mm & 1.2mm            |
| CAPACITY |                   |                          |
| 0        | Max Load          | 1903kg or 4155lbs        |
| 0        | Max # people      | 14                       |
| 0        | Max Motor         | 60 HP                    |
| 0        | Max Motor Weight  | Weight: 227kg or 500 lbs |
|          |                   |                          |

- O Transom Height 20"
- O Max Tube Pressure 3.6 psi